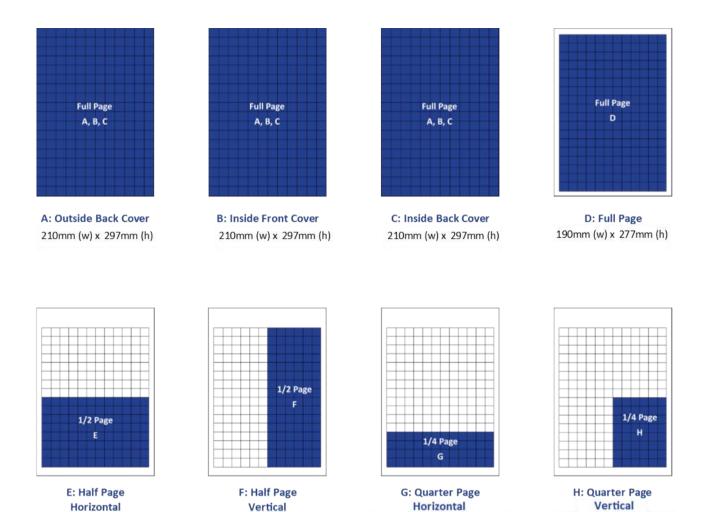

# 2. Parent & Citizen Journal Advertising Size Guide

For A, B & C, trim marks are required, and the bleed should be a minimum of 4mm. D, E, F, G & H do not require bleeds or trims. All art should be supplied as CMYK.

190mm (w) x 61.5mm (h)

95mm (w) x 246mm (h)

190mm (w) x 128mm (h)

93mm (w) x 128mm (h)