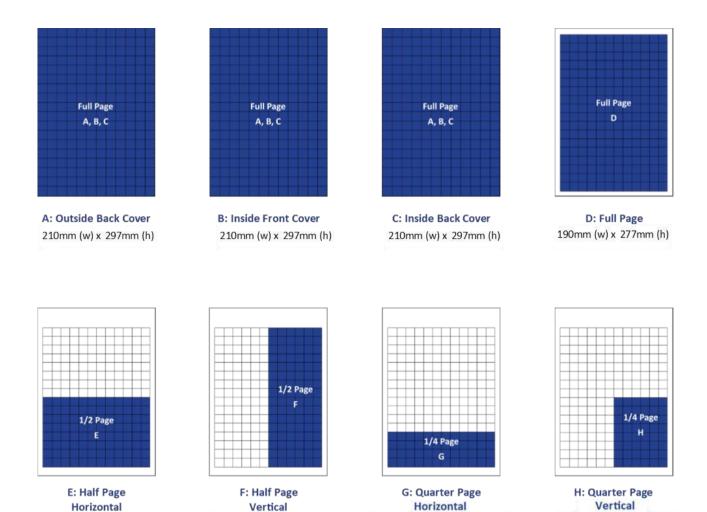

#### 1.2. Parent & Citizen Journal Advertising Rate Guide

| Advertising Size        | 1 Issue    | 2 Issues<br>(5% Discount) | 3 Issues<br>(7.5% Discount) | 4 Issues<br>(10% Discount) |
|-------------------------|------------|---------------------------|-----------------------------|----------------------------|
| Outside back<br>cover A | \$2,880.61 | \$5,473.16                | \$7,993.70                  | \$10,370.20                |
| Inside back<br>cover B  | \$2,633.22 | \$5,003.12                | \$7,307.20                  | \$9,479.61                 |
| Inside front<br>cover C | \$2,743.93 | \$5,213.46                | \$7,614.41                  | \$9,878.15                 |
| Full page D             | \$2,215.25 | \$4,208.98                | \$6,147.34                  | \$7,974.91                 |
| Half page<br>E & F      | \$1,347.11 | \$2,559.50                | \$3,738.22                  | \$4,849.59                 |
| Quarter page<br>G & H   | \$993.17   | \$1,854.22                | \$2,708.15                  | \$3,513.27                 |

# 2. Parent & Citizen Journal Advertising Size Guide

For A, B & C, trim marks are required, and the bleed should be a minimum of 4mm. D, E, F, G & H do not require bleeds or trims. All art should be supplied as CMYK.

190mm (w) x 61.5mm (h)

95mm (w) x 246mm (h)

190mm (w) x 128mm (h)

93mm (w) x 128mm (h)