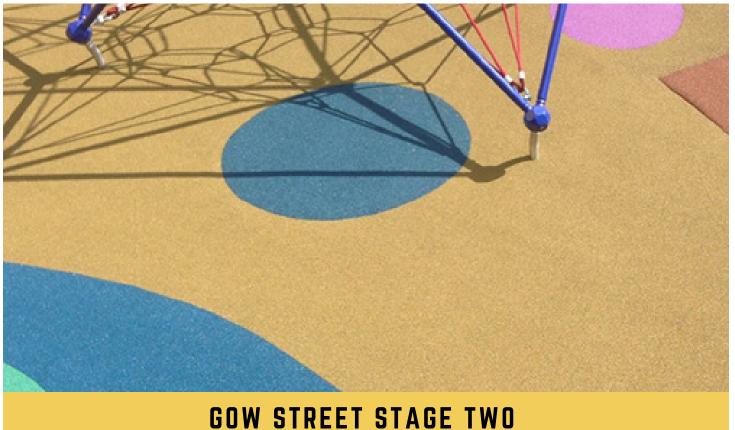

## GOW STREET STAGE ONE \$30,000 (P&C + GRANT)

Create an outdoor classroom and landscape a play area at the bottom of school grounds.